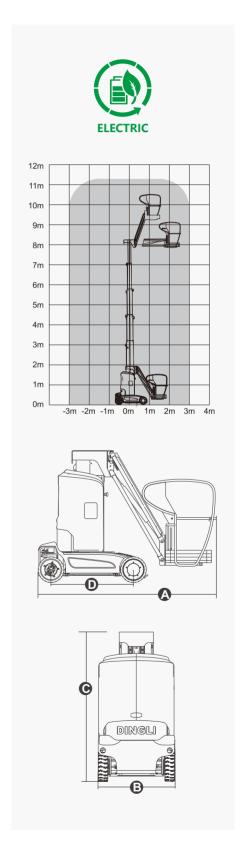

## **SPECIFICATIONS**

| Size                           | Metric      | British         |
|--------------------------------|-------------|-----------------|
| Max. Working Height            | 11.20m      | 36ft 9in        |
| Max. Platform Height           | 9.20m       | 30ft 2in        |
| Overall Length (A)             | 2.62m       | 8ft 7in         |
| Overall Width <b>B</b>         | 1.00m       | 3ft 3in         |
| Overall Height <b>©</b>        | 1.99m       | 6ft 6in         |
| Platform Size(Length/Width)    | 0.69m×0.93m | 2ft 3in×3ft 1in |
| Ground Clearance(Stowed)       | 0.07m       | 3in             |
| Ground Clearance(Raised)       | 0.02m       | 1in             |
| Wheelbase <b>①</b>             | 1.22m       | 4ft             |
| Turning Radius(Inside/Outside) | 0m/1.80m    | 0/5ft 11in      |
| Tyres                          | Ф381×127mm  | 1ft 3in×5in     |

| Performance                    |               |               |
|--------------------------------|---------------|---------------|
| S.W.L                          | 200kg         | 440lb         |
| Max. Occupants(Indoor/Outdoor) | 2/1           | 2/1           |
| Gradeability                   | 25%           | 25%           |
| Max. Working Slope             | X-2.5°/Y-2.5° | X-2.5°/Y-2.5° |
| Turret Rotation                | 345°          | 345°          |
| Jib Movement                   | 130°          | 130°          |
| Travel Speed(Stowed)           | 4.5km/h       | 2.80mph       |
| Travel Speed(Raised)           | 0.5km/h       | 0.31mph       |
| Up/Down Speed                  | 42/38sec      | 42/38sec      |