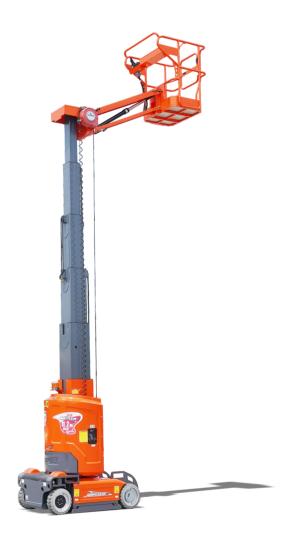

----|----------------|
| Battery        | 24V/200Ah      | 24V/200Ah      |
| Charger        | 24VDC/30A      | 24VDC/30A      |
| Driving Motor  | 2x15VAC/0.87kW | 2x15VAC/0.87kW |
| Lifting Motor  | 15VAC/3kW      | 15VAC/3kW      |
| Hydraulic Tank | 9L             | 2.4gal         |
|                |                |                |





Self-propelled Mast Lifts



## **FEATURES**

## **Standard Items**

- Proportional Joystick Controls
- Drivable At Full Height
- Two-Wheel Steering
- Two-Wheel Drive
- Automatic Brake System
- Emergency Descent System
- Emergency Stop Button
- Onboard Diagnostic System
- Tilt Sensor With Alarm
- All Motion Alarm
- Horn
- Operating Time Display
- Charging Protection System
- Flashing LED Beacon
- Automatic Pothole Protection
- Overload Alarm System



## ZHEJIANG DINGLI MACHINERY CO., LTD.

Address: No.188 Qihang Road, Deqing, Zhejiang P.R.C 313219

Telephone: +86(572)8681688 E-Mail: export@cndingli.com Https://en.cndingli.com